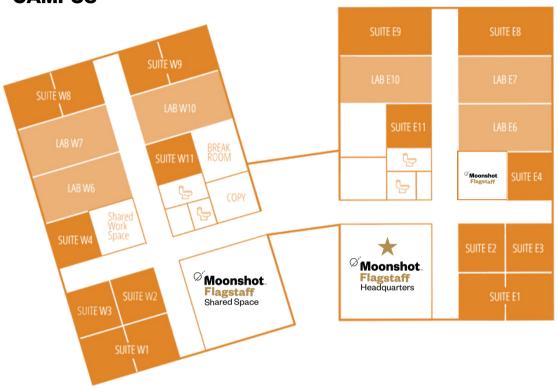

# Incubator Building (A) FLOOR PLAN & RATE SHEET

| Office # | SQ. Footage | <b>Monthly Rate</b> | Type of Office   | Office # | SQ. Footage | <b>Monthly Rate</b> | Type of Office   |
|----------|-------------|---------------------|------------------|----------|-------------|---------------------|------------------|
| W1       | 290 SF      | \$665.55            | Suite of Offices | E1       | 290 SF      | \$665.55            | Suite of Offices |
| W2       | 143 SF      | \$320.89            | Single Office    | E2       | 143 SF      | \$320.89            | Single Office    |
| W3       | 143 SF      | \$328.19            | Single Office    | E3       | 143 SF      | \$328.19            | Single Office    |
| W4       | 141 SF      | \$323.60            | Single Office    | E4       | 143 SF      | \$323.60            | Single Office    |
| W6       | 301 SF      | \$675.44            | Lab Space        | E6       | 301 SF      | \$675.44            | Lab Space        |
| W7       | 301 SF      | \$675.44            | Lab Space        | E7       | 301 SF      | \$675.44            | Lab Space        |
| W8       | 301 SF      | \$736.85            | Suite of Offices | E8       | 301 SF      | \$736.85            | Suite of Offices |
| W9       | 288 SF      | \$705.02            | Suite of Offices | E9       | 288 SF      | \$705.02            | Suite of Offices |
| W10      | 301 SF      | \$675.44            | Lab Space        | E10      | 301 SF      | \$675.44            | Lab Space        |
| W11      | 132 SF      | \$296.21            | Single Office    | E11      | 132 SF      | \$296.21            | Single Office    |