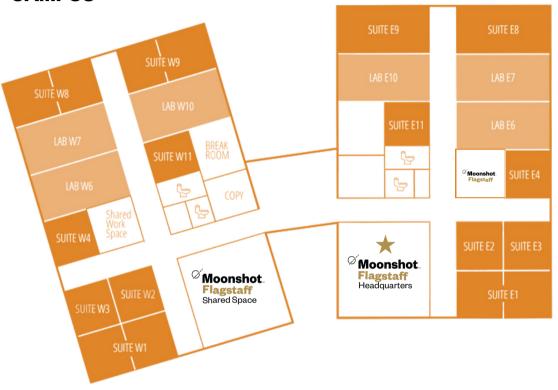

# Moonshot Flagstaff

## Incubator Building (A) FLOOR PLAN & RATE SHEET 2024

| Office # | SQ. Footage | Monthly Rate | Type of Office   | Office # | SQ. Footage | Monthly Rate | Type of Office   |
|----------|-------------|--------------|------------------|----------|-------------|--------------|------------------|
| W1       | 290 SF      | \$678.86     | Suite of Offices | E1       | 290 SF      | \$678.86     | Suite of Offices |
| W2       | 143 SF      | \$327.31     | Single Office    | E2       | 143 SF      | \$327.31     | Single Office    |
| W3       | 143 SF      | \$334.75     | Single Office    | E3       | 143 SF      | \$334.75     | Single Office    |
| W4       | 141 SF      | \$330.07     | Single Office    | E4       | 143 SF      | \$330.07     | Single Office    |
| W6       | 301 SF      | \$688.95     | Lab Space        | E6       | 301 SF      | \$688.95     | Lab Space        |
| W7       | 301 SF      | \$688.95     | Lab Space        | E7       | 301 SF      | \$688.95     | Lab Space        |
| W8       | 301 SF      | \$751.59     | Suite of Offices | E8       | 301 SF      | \$384.39     | Suite of Offices |
| W9       | 288 SF      | \$719.12     | Suite of Offices | E9       | 288 SF      | \$719.12     | Suite of Offices |
| W10      | 301 SF      | \$688.95     | Lab Space        | E10      | 301 SF      | \$688.95     | Lab Space        |
| W11      | 132 SF      | \$302.13     | Single Office    | E11      | 132 SF      | \$302.13     | Single Office    |